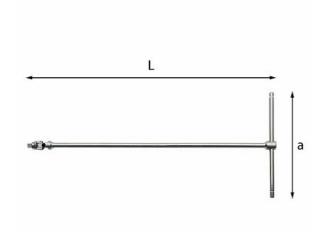

## T-HANDLE KEY WITH JOINTED SQUARE DRIVE

273 3/8 Q

ISO 1174-1

- Universal joint model with friction-spring to allow presetting of socket at the desired angle
- Removable sliding bar
- Special Chrome Vanadium steel
- Chrome plated finish

## Family details

| Code      | L mm | a mm |   |  |
|-----------|------|------|---|--|
| U02730202 | 460  | 175  | 1 |  |

Stanley Black & Decker Italia S.r.l.

Sede legale: Via Energy Park 6 - 20871 Vimercate (MB) Sede operativa: Via Volta 3 - 21020 Monvalle (VA) Italia